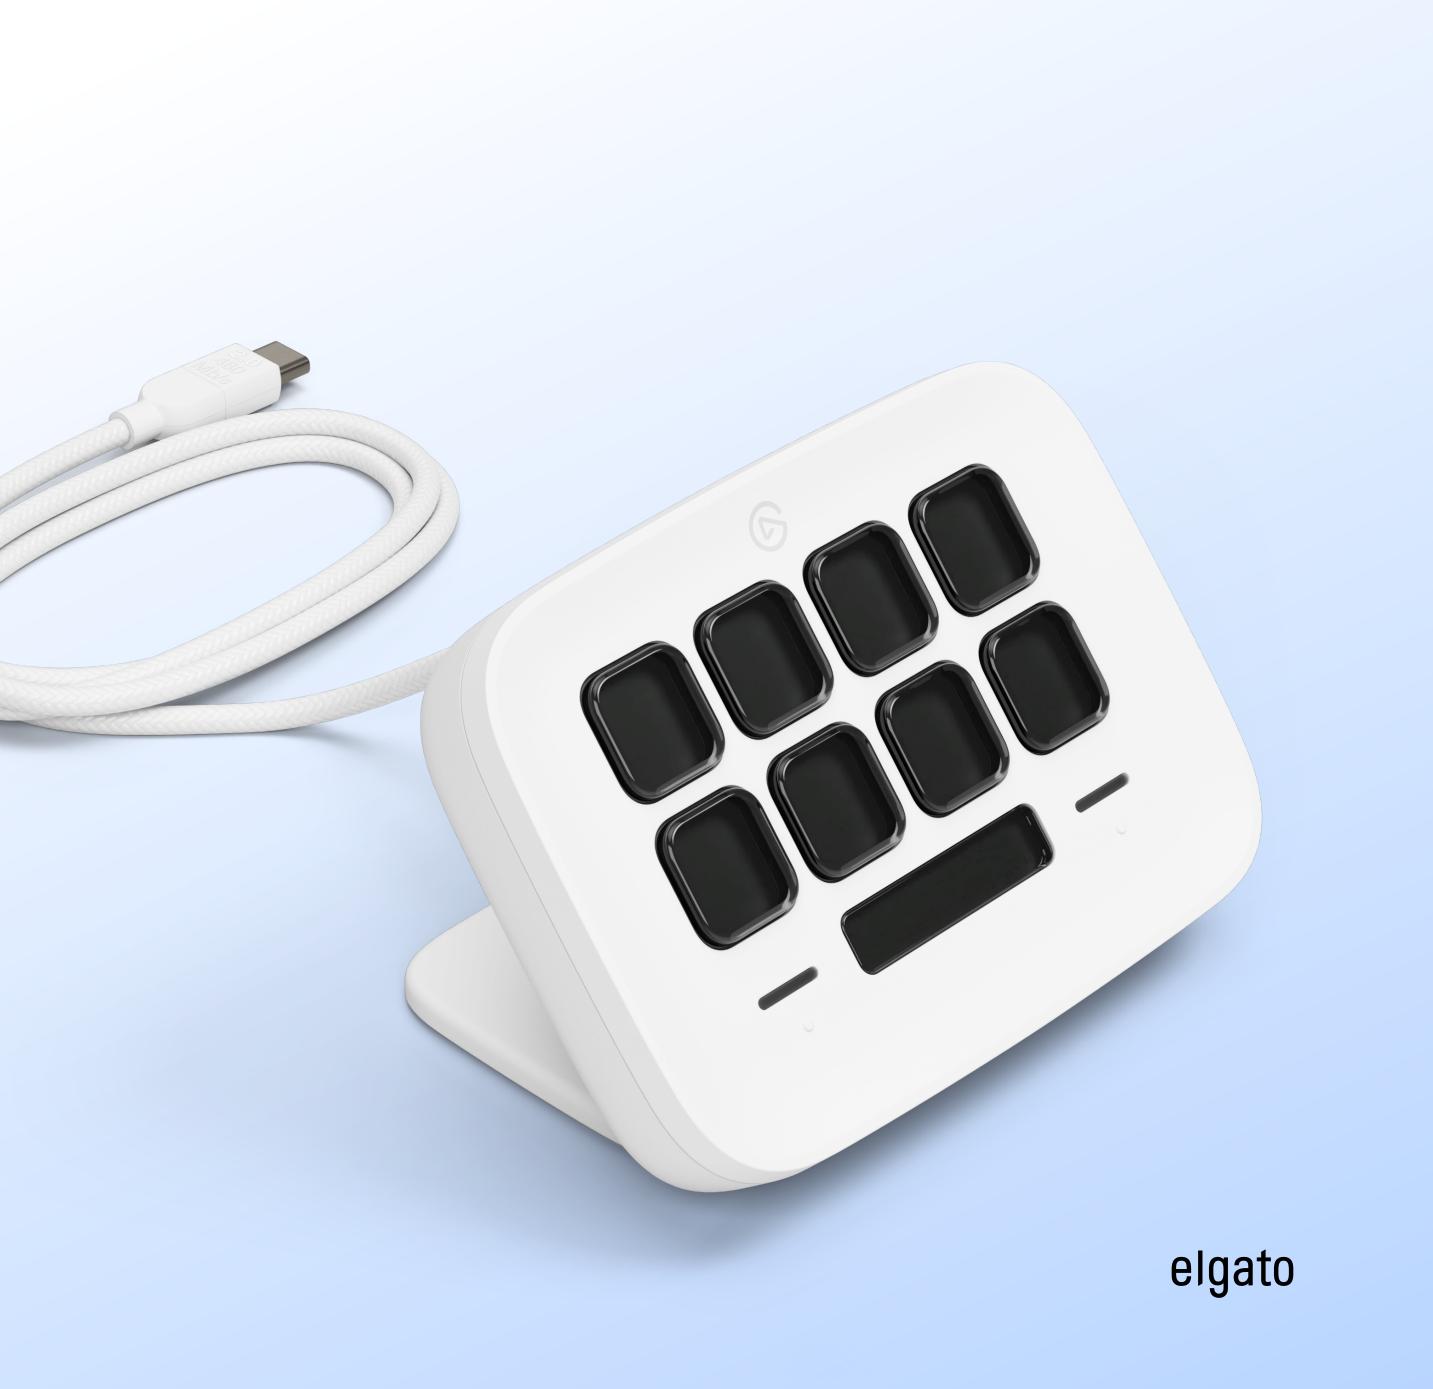

### **TECHNICAL SPECIFICATIONS**

- Dimensions (WDH): 107 x 26 x 78 mm / 4.2 x 1.0 x 3.1 in
- Weight: 210g | .46 lb
- Keys: 8 x customizable LCD keys
- Customizable Infobar
- Touch sensors: 2 x Touch Points

### **IN THE BOX**

• Stream Deck Neo with USB-C 2.0 braided cable (90 cm | 35 in)