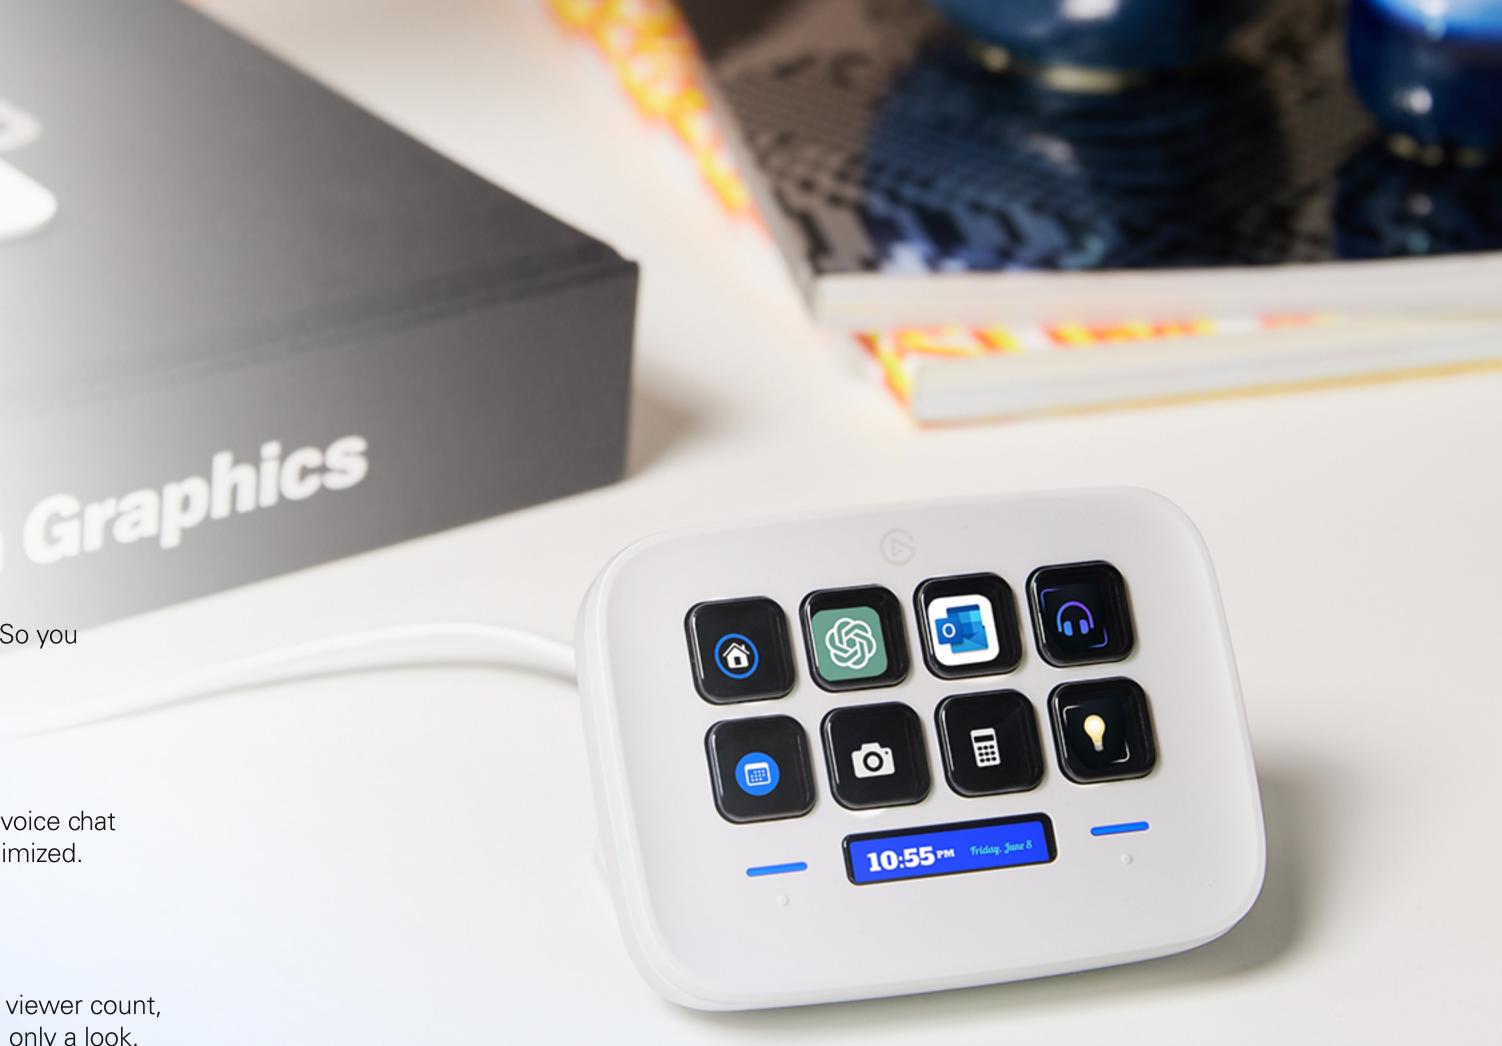

#### SAILTHROUGHTASKS

From browsing reports to pasting text, Stream Deck Neo streamlines the stuff you do most—no matter how small. So you get more done with less grind.

#### **CONTROL ANY APP**

Tap to manage your meetings, music, livestreams, slides, voice chat —anything. Even they're running in the background or minimized.

#### **ALWAYS A GLANCE AWAY**

Keep track of important info like notifications, time zones, viewer count, stock prices, and mic status. All updated in real time, with only a look.

#### **SET UP IN SECONDS**

Customizing keys is fast and easy. Simply drag and drop actions on any Windows or Mac computer, using powerful Stream Deck software. It's even preloaded with essential actions and profiles to get you started.